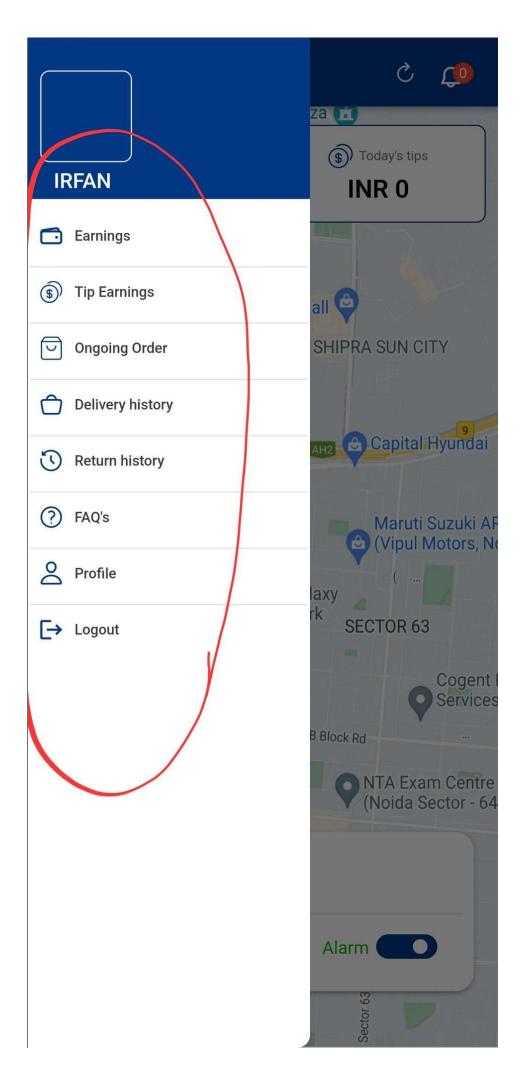

# Driver --> Create an Account --> Approve from Admin --> Refresh --> Menu options --> Inside All the menu list text should have come in center

04/09/2024 10:09 AM - Mohd Irfan

| Status:           | Feedback                                | Start date:     | 04/09/2024 |  |
|-------------------|-----------------------------------------|-----------------|------------|--|
| Priority:         | Normal                                  | Due date:       |            |  |
| Assignee:         | Mohd Irfan                              | % Done:         | 0%         |  |
| Category:         |                                         | Estimated time: | 0.00 hour  |  |
| Target version:   |                                         | Spent time:     | 0.00 hour  |  |
| Description       |                                         | <u>.</u>        |            |  |
| ssue Description  |                                         |                 |            |  |
| nside All the me  | nu list text should have come in center |                 |            |  |
| See attached scre | aenshot:                                |                 |            |  |
| see allached sore | sensitot.                               |                 |            |  |
|                   |                                         |                 |            |  |
|                   |                                         |                 |            |  |
|                   |                                         |                 |            |  |
|                   |                                         |                 |            |  |
|                   |                                         |                 |            |  |
|                   |                                         |                 |            |  |
|                   |                                         |                 |            |  |
|                   |                                         |                 |            |  |
|                   |                                         |                 |            |  |
|                   |                                         |                 |            |  |
|                   |                                         |                 |            |  |
|                   |                                         |                 |            |  |
|                   |                                         |                 |            |  |
|                   |                                         |                 |            |  |
|                   |                                         |                 |            |  |
|                   |                                         |                 |            |  |
|                   |                                         |                 |            |  |
|                   |                                         |                 |            |  |
|                   |                                         |                 |            |  |
|                   |                                         |                 |            |  |
|                   |                                         |                 |            |  |
|                   |                                         |                 |            |  |
|                   |                                         |                 |            |  |
|                   |                                         |                 |            |  |
|                   |                                         |                 |            |  |
|                   |                                         |                 |            |  |
|                   |                                         |                 |            |  |
|                   |                                         |                 |            |  |
|                   |                                         |                 |            |  |