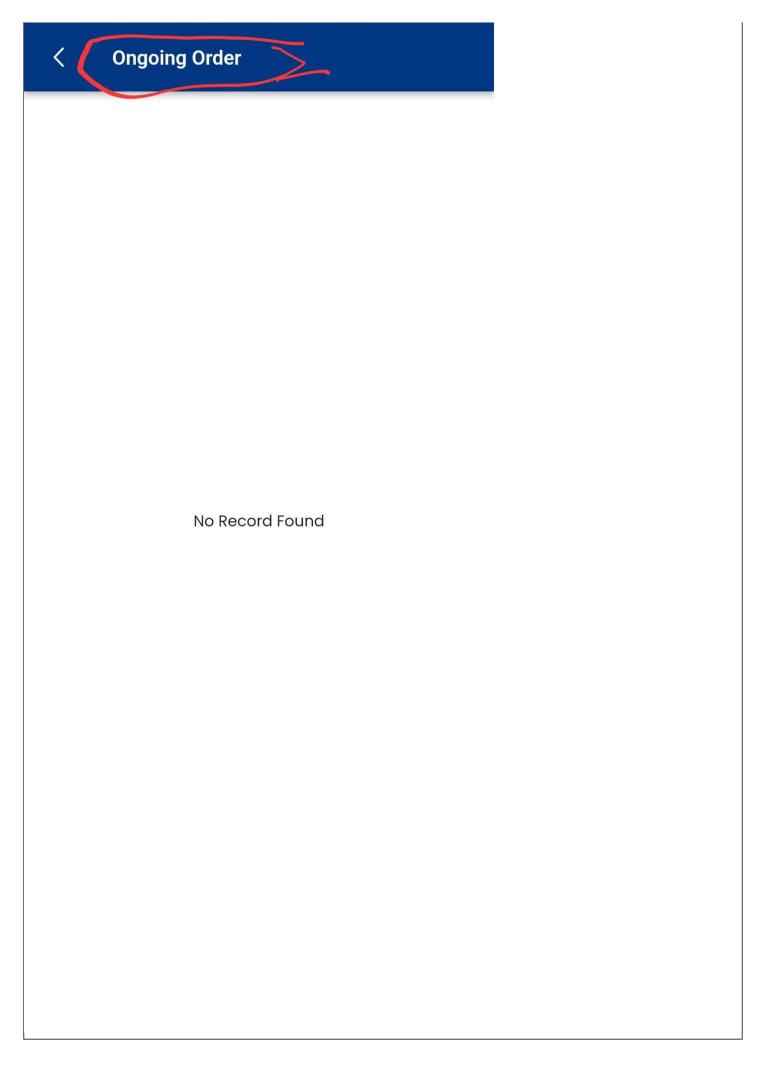

# Driver --> Create an Account --> Approve from Admin --> Refresh --> Menu options --> Inside All the menu list text should have come in center

04/09/2024 10:09 AM - Mohd Irfan

| Status:           | Feedback                                | Start date:     | 04/09/2024 |  |
|-------------------|-----------------------------------------|-----------------|------------|--|
| Priority:         | Normal                                  | Due date:       |            |  |
| Assignee:         | Mohd Irfan                              | % Done:         | 0%         |  |
| Category:         |                                         | Estimated time: | 0.00 hour  |  |
| Target version:   |                                         | Spent time:     | 0.00 hour  |  |
| Description       |                                         | <u>.</u>        |            |  |
| ssue Description  |                                         |                 |            |  |
| nside All the me  | nu list text should have come in center |                 |            |  |
| See attached scre | aenshot:                                |                 |            |  |
| see allached sore | sensitot.                               |                 |            |  |
|                   |                                         |                 |            |  |
|                   |                                         |                 |            |  |
|                   |                                         |                 |            |  |
|                   |                                         |                 |            |  |
|                   |                                         |                 |            |  |
|                   |                                         |                 |            |  |
|                   |                                         |                 |            |  |
|                   |                                         |                 |            |  |
|                   |                                         |                 |            |  |
|                   |                                         |                 |            |  |
|                   |                                         |                 |            |  |
|                   |                                         |                 |            |  |
|                   |                                         |                 |            |  |
|                   |                                         |                 |            |  |
|                   |                                         |                 |            |  |
|                   |                                         |                 |            |  |
|                   |                                         |                 |            |  |
|                   |                                         |                 |            |  |
|                   |                                         |                 |            |  |
|                   |                                         |                 |            |  |
|                   |                                         |                 |            |  |
|                   |                                         |                 |            |  |
|                   |                                         |                 |            |  |
|                   |                                         |                 |            |  |
|                   |                                         |                 |            |  |
|                   |                                         |                 |            |  |
|                   |                                         |                 |            |  |
|                   |                                         |                 |            |  |
|                   |                                         |                 |            |  |