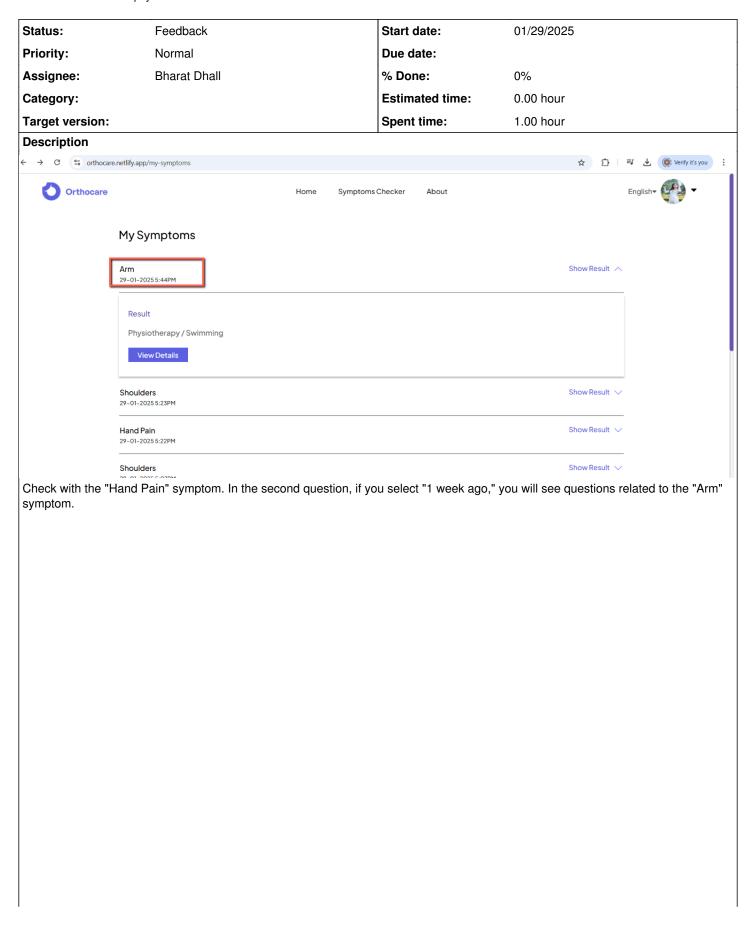

# Orthocare Client Portal - Bug #12511

My symptoms - The main symptom name is displayed incorrectly. The main symptom was "Hand Pain," but it is showing as "Arm" because the symptom name "Arm" was selected in the second question's result.

#### #1 - 01/29/2025 07:11 PM - Shan UI Habib

- Assignee changed from Shan Ul Habib to Bharat Dhall

Bharat Dhall bhai, kindly acknowledge this case. I believe it is functioning correctly, if there is pain in another body part, a specific symptom assessment should be performed, and the result should indicate the affected area.