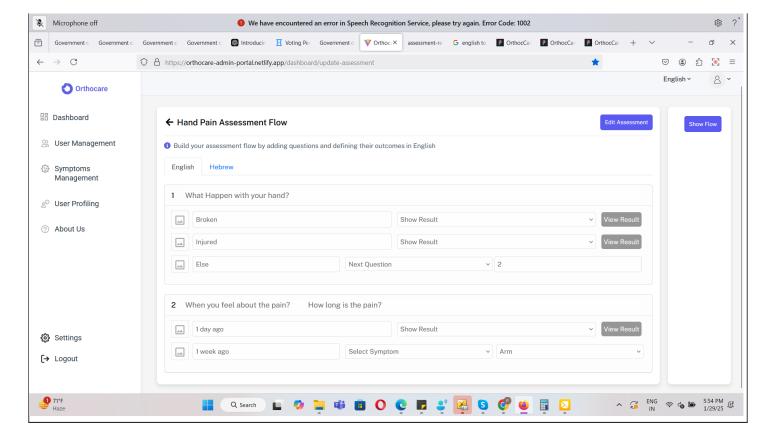

# Orthocare Client Portal - Bug #12511

My symptoms - The main symptom name is displayed incorrectly. The main symptom was "Hand Pain," but it is showing as "Arm" because the symptom name "Arm" was selected in the second question's result.

#### #1 - 01/29/2025 07:11 PM - Shan UI Habib

- Assignee changed from Shan Ul Habib to Bharat Dhall

Bharat Dhall bhai, kindly acknowledge this case. I believe it is functioning correctly, if there is pain in another body part, a specific symptom assessment should be performed, and the result should indicate the affected area.